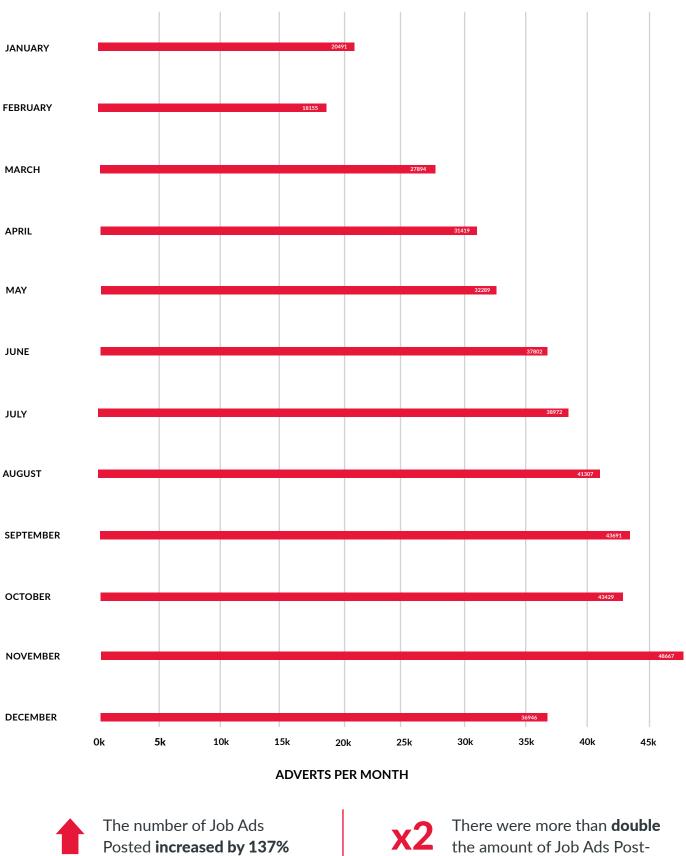

## Job adverts posted

Posted **increased by 137% in 2021** from January to November. There were more than **double** the amount of Job Ads Posted in December 2021 than in 2020.

The Firefish Job Flow Index is a report that tracks key recruitment industry statistics every month. This report provides agency owners and leaders with some of the most current data in the market so they can benchmark their business against what's happening in the wider industry.