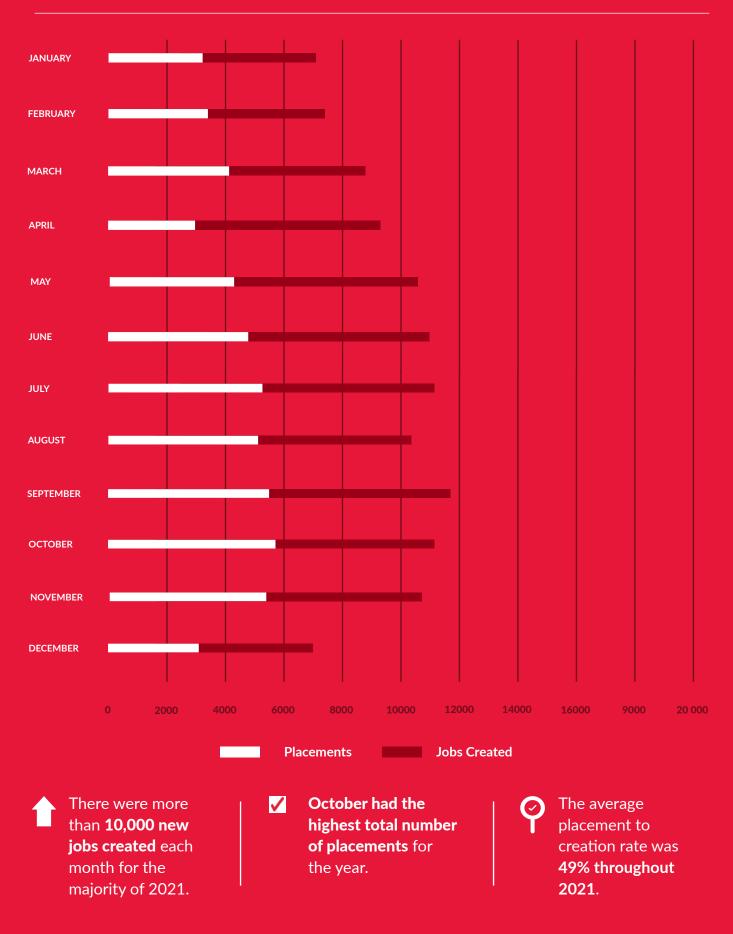

### Jobs created and number of placements

The data used in this report comes from the Firefish database of over 500 recruitment agencies and is updated every month. If you'd like more information on the report, please reach out to info@firefishsoftware.com.