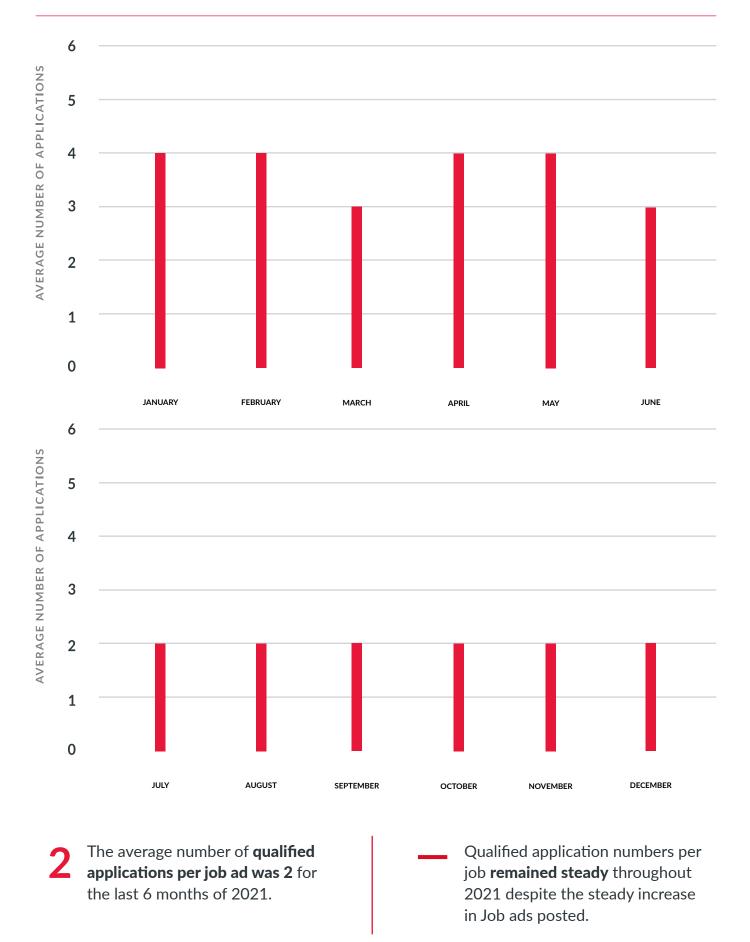

#### Average number of qualified applications per advert

The data used in this report comes from the Firefish database of over 500 recruitment agencies and is updated every month. If you'd like more information on the report, please reach out to info@firefishsoftware.com.