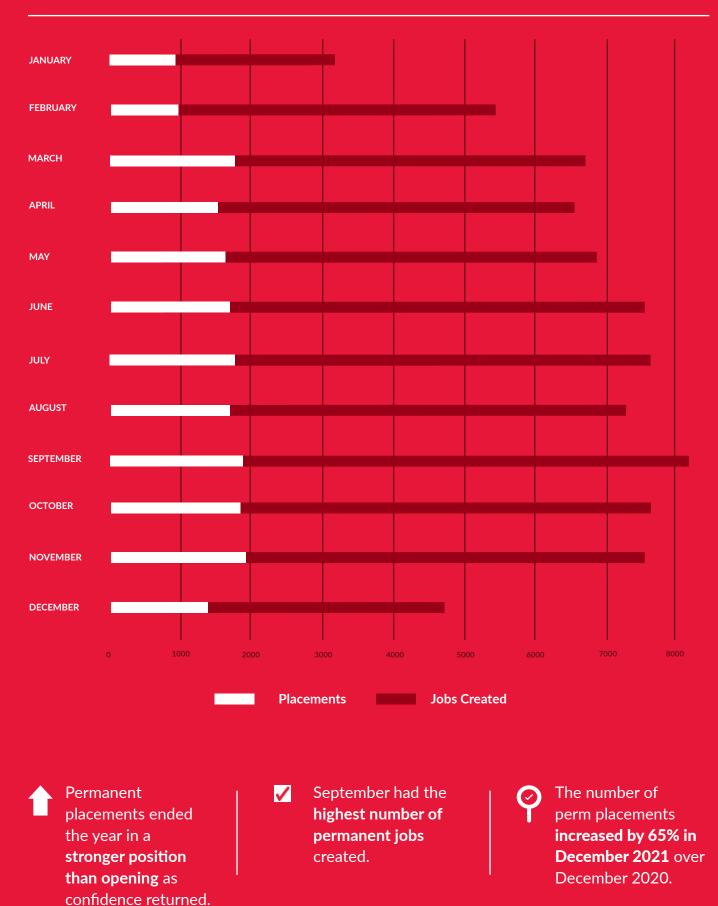

#### Perm jobs created and number of placements

The data used in this report comes from the Firefish database of over 500 recruitment agencies and is updated every month. If you'd like more information on the report, please reach out to info@firefishsoftware.com