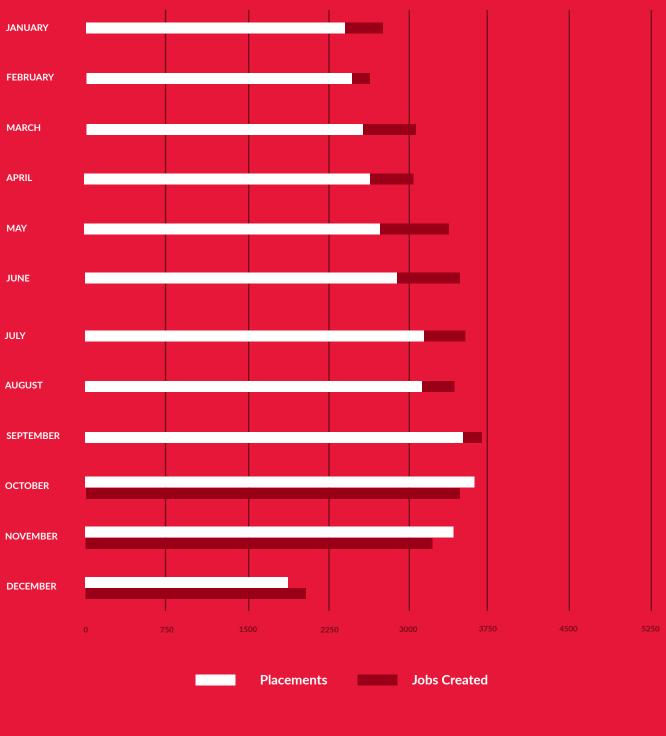

### Jobs created and number of placements

The data used in this report comes from the Firefish database of over 500 recruitment agencies and is updated every month. If you'd like more information on the report, please reach out to info@firefishsoftware.com.